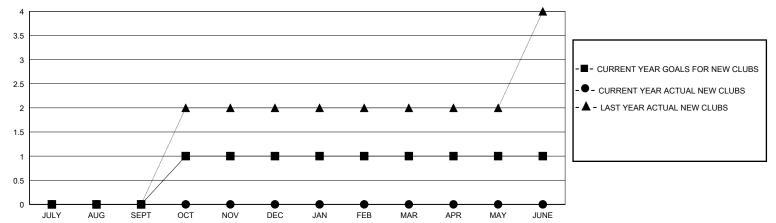

## District 19 L

Results as of: 9/30/2024

| GMT: | LOCATION BRITISH COLUMBIA | GMT CA |
|------|---------------------------|--------|
|      |                           |        |

|                       | Club          | s         |               |                       | Men                   | nbers                   |                                                    |
|-----------------------|---------------|-----------|---------------|-----------------------|-----------------------|-------------------------|----------------------------------------------------|
| RESULTS FOR 2024-2025 |               |           |               | RESULTS FOR 2024-2025 |                       |                         |                                                    |
| QUARTER               | NEW CLUB GOAL | NEW CLUBS | DROPPED CLUBS | QUARTER MEMB          | ER GROWTH NET<br>GOAL | MEMBER GROWTH<br>ACTUAL | DROPPED<br>MEMBERS ACTUAL<br>(including transfers) |
| JULY/AUG/SEPT         | 0             | 0         | 0             | JULY/AUG/SEPT         | 20                    | 62                      | 95                                                 |
| OCT/NOV/DEC           | 1             | 0         | 0             | OCT/NOV/DEC           | 25                    | 0                       | 0                                                  |
| JAN/FEB/MAR           | 0             | 0         | 0             | JAN/FEB/MAR           | 15                    | 0                       | 0                                                  |
| APR/MAY/JUNE          | 0             | 0         | 0             | APR/MAY/JUNE          | 25                    | 0                       | 0                                                  |

## GOALS AND ACTUAL NEW CLUBS CUMULATIVE