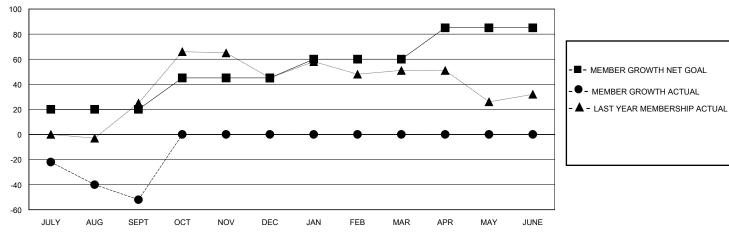

## District 19 L

Results as of: 9/30/2024

| GMT: | LOCATION BRITISH COLUMBIA | GMT CA |
|------|---------------------------|--------|
|      |                           |        |

|                       | Club          | s         |               |                       | Men                   | nbers                   |                                                    |
|-----------------------|---------------|-----------|---------------|-----------------------|-----------------------|-------------------------|----------------------------------------------------|
| RESULTS FOR 2024-2025 |               |           |               | RESULTS FOR 2024-2025 |                       |                         |                                                    |
| QUARTER               | NEW CLUB GOAL | NEW CLUBS | DROPPED CLUBS | QUARTER MEMB          | ER GROWTH NET<br>GOAL | MEMBER GROWTH<br>ACTUAL | DROPPED<br>MEMBERS ACTUAL<br>(including transfers) |
| JULY/AUG/SEPT         | 0             | 0         | 0             | JULY/AUG/SEPT         | 20                    | 62                      | 95                                                 |
| OCT/NOV/DEC           | 1             | 0         | 0             | OCT/NOV/DEC           | 25                    | 0                       | 0                                                  |
| JAN/FEB/MAR           | 0             | 0         | 0             | JAN/FEB/MAR           | 15                    | 0                       | 0                                                  |
| APR/MAY/JUNE          | 0             | 0         | 0             | APR/MAY/JUNE          | 25                    | 0                       | 0                                                  |

## GOALS AND ACTUAL MEMBERS CUMULATIVE

| DROPPED CLUBS: 0 |    | 17 CLUBS OF 94 ADDED 1 OR MORE | GENDER DISTRIBUTION        |                |   |
|------------------|----|--------------------------------|----------------------------|----------------|---|
|                  |    | NEW MEMBERS                    | MALE                       | 1,103 (53.31%) |   |
| DROPPED MEMBERS  |    |                                | FEMALE                     | 964 (46.59%)   |   |
| DECEASED         | 7  | CLICK HERE FOR CUMULATIVE      | TOTAL FAMILY UNIT MEMBERS  |                | 0 |
| CLUB CANCELLED   | 0  | MEMBERSHIP DATA                | FAMILY MEMBERS PAYING HALF |                | 0 |
| OTHER            | 86 |                                |                            |                | 0 |
| TOTAL            | 93 |                                | 5020                       |                |   |